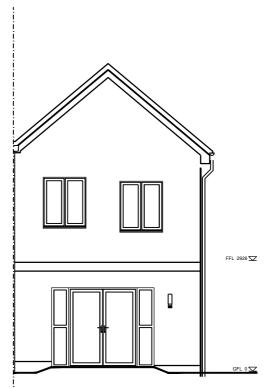

175, 176, 197, 199, 198, 200, 201, 202, 207, 208, 209 only

FRONT ELEVATION OP 3 - 12.5° roof Plots 38, 39, 40, 41 only

**REAR ELEVATION** 

**REAR ELEVATION** 

SIDE ELEVATION OP 2 - Gable fronted FFL 2026 X

# FRONT ELEVATION OP 2 - Gable fronted Plots 1, 2, 3, 4, 5, 205, 206 only

**REAR ELEVATION** 

SIDE ELEVATION OP 1 - 30° roof