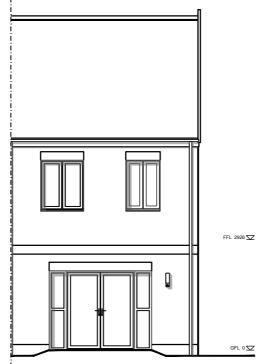

# FRONT ELEVATION OP 2 - Gable fronted Plots 1, 2, 3, 4, 5, 205, 206 only

**REAR ELEVATION** 

SIDE ELEVATION OP 1 - 30° roof