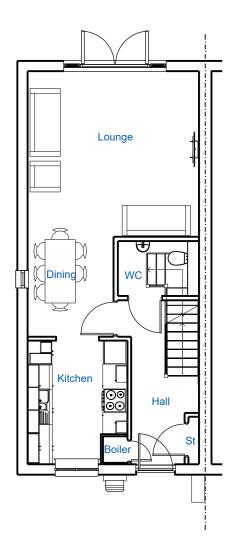

# **GROUND FLOOR PLAN**

**FRONT ELEVATION OP 1 – 30° roof** Plots 16, 17, 18, 19, 27, 28, 29, 30, 54, 55, 56, 57, 58, 59, 60, 61, 62, 80, 81, 83, 84, 85, 88, 89, 90, 91, 92, 93, 94, 107, 108, 109, 126, 127, 130, 131, 132, 133, 134, 135, 174,