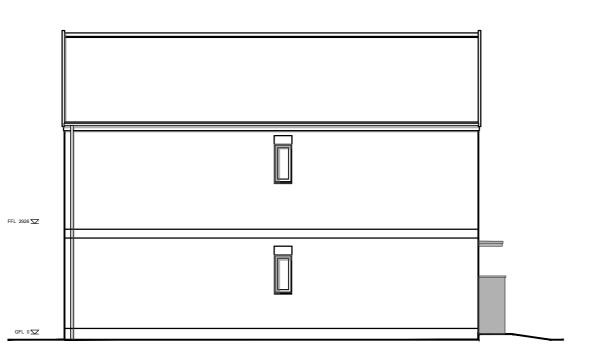

175, 176, 197, 199, 198, 200, 201, 202, 207, 208, 209 only

FRONT ELEVATION OP 3 - 12.5° roof Plots 38, 39, 40, 41 only

**REAR ELEVATION** 

**REAR ELEVATION** 

SIDE ELEVATION OP 2 - Gable fronted FFL 2026 X

# FRONT ELEVATION OP 2 - Gable fronted Plots 1, 2, 3, 4, 5, 205, 206 only

**REAR ELEVATION** 

SIDE ELEVATION OP 1 - 30° roof