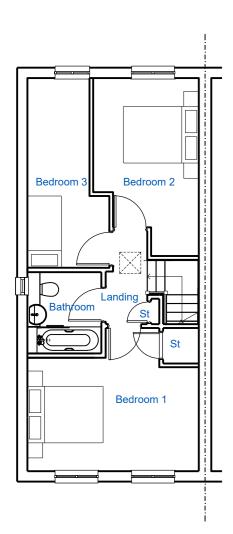

# **FIRST FLOOR PLAN**



# **GROUND FLOOR PLAN**



**FRONT ELEVATION OP 1 – 30° roof** Plots 16, 17, 18, 19, 27, 28, 29, 30, 54, 55, 56, 57, 58, 59, 60, 61, 62, 80, 81, 83, 84, 85, 88, 89, 90, 91, 92, 93, 94, 107, 108, 109, 126, 127, 130, 131, 132, 133, 134, 135, 174,

175, 176, 197, 199, 198, 200, 201, 202, 207, 208, 209 only



FRONT ELEVATION OP 3 - 12.5° roof Plots 38, 39, 40, 41 only



**REAR ELEVATION** 



**REAR ELEVATION** 



SIDE ELEVATION OP 2 - Gable fronted FFL 2026 X







# FRONT ELEVATION OP 2 - Gable fronted Plots 1, 2, 3, 4, 5, 205, 206 only

**REAR ELEVATION** 



SIDE ELEVATION OP 1 - 30° roof



# PLOTS

As Drawn: 3, 5, 17, 19, 27, 30, 39, 41, 55, 57, 58, 60, 62, 81, 84, 85, 89, 91, 93, 94, 109, 126, 130, 131, 133, 174, 175, 199, 201, 202, 205, 208, 209 Handed: