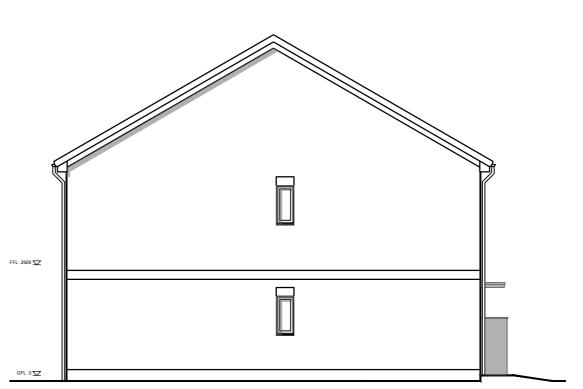

175, 176, 197, 199, 198, 200, 201, 202, 207, 208, 209 only

FRONT ELEVATION OP 3 - 12.5° roof Plots 38, 39, 40, 41 only

**REAR ELEVATION** 

**REAR ELEVATION** 

SIDE ELEVATION OP 2 - Gable fronted FFL 2026 X

# FRONT ELEVATION OP 2 - Gable fronted Plots 1, 2, 3, 4, 5, 205, 206 only

**REAR ELEVATION** 

SIDE ELEVATION OP 1 - 30° roof