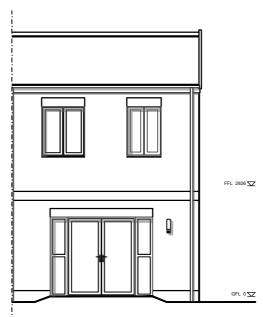

175, 176, 197, 199, 198, 200, 201, 202, 207, 208, 209 only

FRONT ELEVATION OP 3 - 12.5° roof Plots 38, 39, 40, 41 only

**REAR ELEVATION** 

**REAR ELEVATION** 

SIDE ELEVATION OP 2 - Gable fronted FFL 2026 X